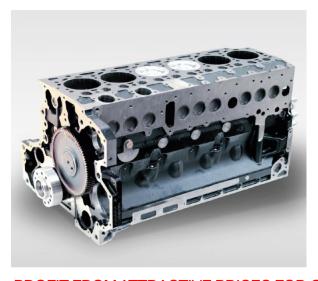

## SHORT BLOCK FOR AGRICULTURAL MACHINERY

for selected models of following and other equipment manufacturers (for exhaust emission standards: EU Stage II (US EPA Tier2), EU Stage IIIa (US EPA Tier3), EUStage IIIb (US EPA Tier4i)):

### SHORT BLOCK ENGINE TYPE:

- BF4M1013
- BF6M1013
- BF4M2012
- BF6M2012
- BF4M2013
- BF6M2013

- TCD2012L04
- TCD2012L06
- TCD2013L04
- TCD2013L06
- TCD4.1
- TCD6.1
- TTCD6.1
- TCD7.8
- TTCD7.8

### **DELIVERY CONTENT SHORT BLOCK:**

- Crankcase
  - Cooling Nozzles
  - Tappet rollers
- Crankshaft
- Conrod

- Piston
- Camshaft
- Rear Cover
- Cylinder head gasket
- Gasket set

Main- and conrod bearings