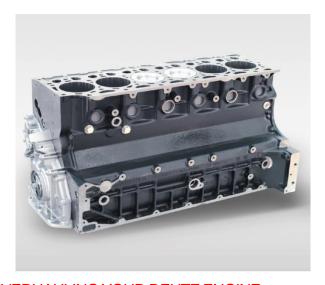

## SHORT BLOCK FOR AGRICULTURAL MACHINERY

for selected models of following and other equipment manufacturers (for exhaust emission standards: EU Stage II (US EPA Tier2), EU Stage IIIa (US EPA Tier3), EUStage IIIb (US EPA Tier4i)):

### SHORT BLOCK ENGINE TYPE:

- BF4M1013
- BF6M1013
- BF4M2012
- BF6M2012
- BF4M2013
- BF6M2013

- TCD2012L04
- TCD2012L06
- TCD2013L04
- TCD2013L06
- TCD4.1
- TCD6.1
- TTCD6.1
- TCD7.8
- TTCD7.8

### **DELIVERY CONTENT SHORT BLOCK:**

- Crankcase
  - Cooling Nozzles
  - Tappet rollers
- Crankshaft
- Conrod

- Piston
- Camshaft
- Rear Cover
- Cylinder head gasket
- Gasket set

Main- and conrod bearings